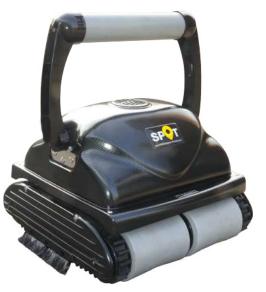

## **EXPERT OPINION**

SPOT is a fully automated professional robotic vacuum cleaner either powered by standard poolside power, or by battery. It precisely and quickly maps out and cleans the pool using Aqua Positioning Technology, and enjoys a 34year pedigree for durability and performance.