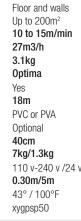

## **TECHNICAL INFORMATIONS**

Mode Basin area **Cleaning speed** Suction power Filtration capacity Trolley Infrared Cable length Brush type Side brush Cleaner width Weight off/in water Power supply Depth mini/maxi Temperature mini/maxi Reference

110 v-240 v /24 vdc