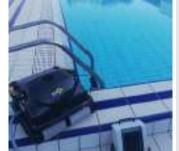

## **EXPERT OPINION**

SPOT is a fully automated professional robotic vacuum cleaner either powered by standard poolside power, or by battery. It precisely and quickly maps out and cleans the pool using Aqua Positioning Technology, and enjoys a 34year pedigree for durability and performance.