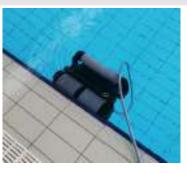

## **EXPERT OPINION**

SPOT is a fully automated professional robotic vacuum cleaner either powered by standard poolside power, or by battery. It precisely and quickly maps out and cleans the pool using Aqua Positioning Technology, and enjoys a 34year pedigree for durability and performance.